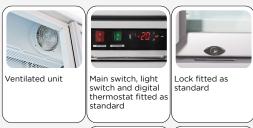

### GENERAL FEATURES

| 1200 Lt. Freezer upright (GLASS DOOR)                             | • |
|-------------------------------------------------------------------|---|
| White coated steel for external and internal                      | • |
| Ventilated Cooling                                                | • |
| Hot gas defrost system                                            | • |
| Foaming Agent Cyclopentane (60mm per side - CFC Free)             | • |
| Digital Thermostat                                                | • |
| Independent main switch                                           | • |
| Inner vertical LED light (with independent switch)                | • |
| Removable Gasket                                                  | • |
| Heated glass door with triple safety tempered glass and Argon gas | • |
| Self Closing Door                                                 | • |
| Lock fitted as standard and external aluminium square handle      | • |
| Adjustable shelves: 18 Pcs                                        | • |
| Inner back spacer net                                             | • |
| N.8 Wheels for easy positioning                                   | • |
| Energy efficiency class: D                                        | • |
|                                                                   |   |