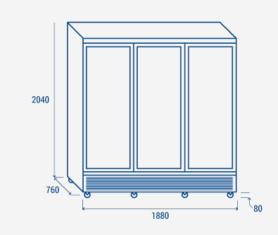

#### **TECHNICAL SPECIFICATIONS**

| Capacity                                  | 1450 L           |
|-------------------------------------------|------------------|
| Temperature                               | L1 (-15°C~-18°C) |
| Consumption                               | 23.8 kWh/24h     |
| Rated Power                               | 1200 W           |
| Noise level                               | 65 dB(A)         |
| Net Weight                                | 305 Kg           |
| Gross Weight                              | 355 Kg           |
| External Dimensions (WxDxH mm)            | 1880x760x2040    |
| Internal Dimensions (WxDxH mm)            | 1760x580x1465    |
| Packaging dimensions (WxDxH mm) 1905x780x |                  |
| l oading quantities 20'/40'/40'HQ         | 9/18/18          |

#### **PRODUCT DIMENSIONS**