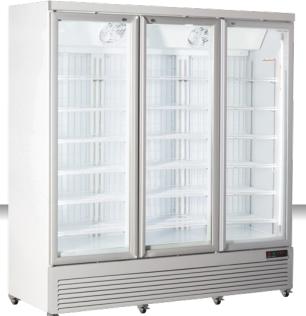

### GENERAL FEATURES

| 1200 Lt. Freezer upright (GLASS DOOR)                             | • |
|-------------------------------------------------------------------|---|
| White coated steel for external and internal                      | • |
| Ventilated Cooling                                                | • |
| Hot gas defrost system                                            | • |
| Foaming Agent Cyclopentane (60mm per side - CFC Free)             | • |
| Digital Thermostat                                                | • |
| Independent main switch                                           | • |
| Inner vertical LED light (with independent switch)                | • |
| Removable Gasket                                                  | • |
| Heated glass door with triple safety tempered glass and Argon gas | • |
| Self Closing Door                                                 | • |
| Lock fitted as standard and external aluminium square handle      | • |
| Adjustable shelves: 18 Pcs                                        | • |
| Inner back spacer net                                             | • |
| N.8 Wheels for easy positioning                                   | • |
| Energy efficiency class: D                                        | • |
|                                                                   |   |

#### **TECHNICAL SPECIFICATIONS**

| Capacity                                  | 1450 L           |
|-------------------------------------------|------------------|
| Temperature                               | L1 (-15°C~-18°C) |
| Consumption                               | 23.8 kWh/24h     |
| Rated Power                               | 1200 W           |
| Noise level                               | 65 dB(A)         |
| Net Weight                                | 305 Kg           |
| Gross Weight                              | 355 Kg           |
| External Dimensions (WxDxH mm)            | 1880x760x2040    |
| Internal Dimensions (WxDxH mm)            | 1760x580x1465    |
| Packaging dimensions (WxDxH mm) 1905x780x |                  |
| l oading quantities 20'/40'/40'HQ         | 9/18/18          |